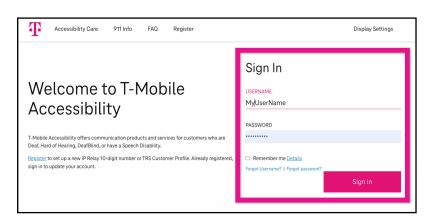

#### **How do I get in my Customer Profile?**

- Go to t-mobile.com/trsprofile.
- Sign in with your username and password.

If you haven't registered, read "How to Set Up your Customer Profile?" on the back of this flyer.

■ Click Sign In.

2

 Click Customer Profile in the upper right corner of the T-Mobile IP Relay screen.

- 3
- You are now on the Customer Profile. There are tabs on the left side that include:
  - IP Relay Numbers
  - Emergency Location
  - Frequently Dialed
  - Call Preferences
  - Notes
  - Speech to Speech
  - Emergency Numbers
  - Permissions
  - Personal Information
  - Account Security
  - Print