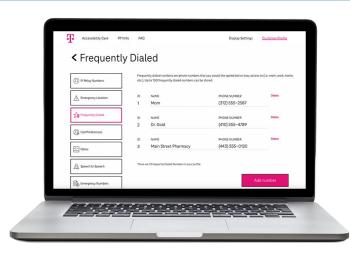

■ Click Sign In.

2

 Click Customer Profile in the upper right corner of the T-Mobile IP Relay screen.

- 3
- You are now on the Customer Profile. There are tabs on the left side that include:
  - IP Relay Numbers
  - Emergency Location
  - Frequently Dialed
  - Call Preferences
  - Notes
  - Speech to Speech
  - Emergency Numbers
  - Permissions
  - Personal Information
  - Account Security
  - Print