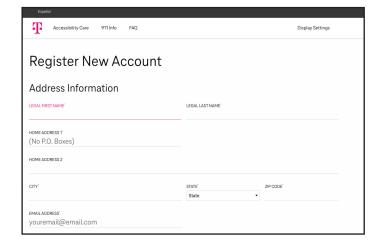

## 1 Customer Profile Online

- Go to t-mobile.com/trsprofile.
- Click Register on the top menu bar.
- Fill out your information and follow instructions.
- Make sure that you write down your new username and password.
- A confirmation email will be sent to you.