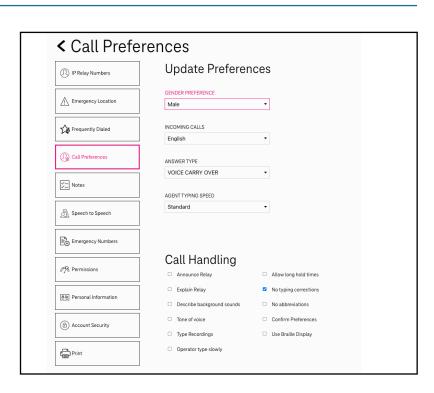

■ Click Sign In.

2

 Click Customer Profile in the upper right corner of the T-Mobile IP Relay screen.

- 3
- You are now on the Customer Profile. There are tabs on the left side that include:
  - IP Relay Numbers
  - Emergency Location
  - Frequently Dialed
  - Call Preferences
  - Notes
  - Speech to Speech
  - Emergency Numbers
  - Permissions
  - Personal Information
  - Account Security
  - Print