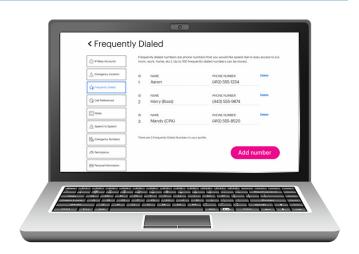

The Customer Profile form allows you to list your preferences for calls, such as:

- Frequently dialed numbers
- Emergency numbers
- Preferred gender of operator
- Announcing relay service

As a consumer, you have flexibility in updating your preferences at any time.

■ Click Sign In.

2

Click Customer Profile.

- 3
- You are now on the Customer Profile. There are tabs on the left side that include:
  - IP Relay Numbers
  - Emergency Location
  - Frequently Dialed
  - Call Preferences
  - Notes
  - Speech to Speech
  - Emergency Numbers
  - Permissions
  - Personal Information
  - Account Security
  - Print