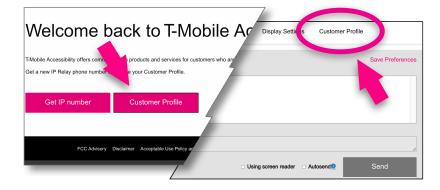

■ Click Sign In.

2

Click Customer Profile.

- 3
- You are now on the Customer Profile. There are tabs on the left side that include:
  - IP Relay Numbers
  - Emergency Location
  - Frequently Dialed
  - Call Preferences
  - Notes
  - Speech to Speech
  - Emergency Numbers
  - Permissions
  - Personal Information
  - Account Security
  - Print