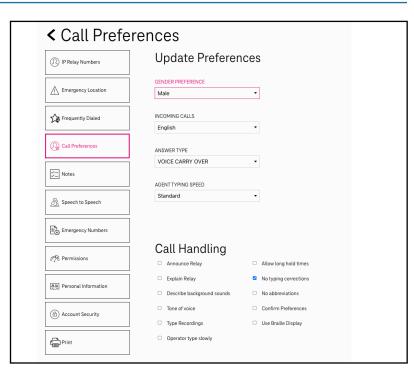

■ Click Sign In.

2

Click Customer Profile.

- 3
- You are now on the Customer Profile. There are tabs on the left side that include:
  - IP Relay Numbers
  - Emergency Location
  - Frequently Dialed
  - Call Preferences
  - Notes
  - Speech to Speech
  - Emergency Numbers
  - Permissions
  - Personal Information
  - Account Security
  - Print