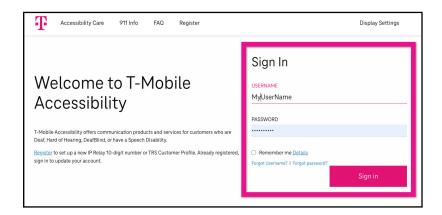

#### **How do I get in my Customer Profile?**

- 1
- Go to t-mobile.com/trsprofile.
- Sign in with your username and password.

If you haven't registered yet, check the section "How to Set Up your Customer Profile?" at the back of these instructions.

■ Click Sign In.

2

Click Customer Profile.

- 3
- You are now on the Customer Profile. There are tabs on the left side that include:
  - IP Relay Numbers
  - Emergency Location
  - Frequently Dialed
  - Call Preferences
  - Notes
  - Speech to Speech
  - Emergency Numbers
  - Permissions
  - Personal Information
  - Account Security
  - Print